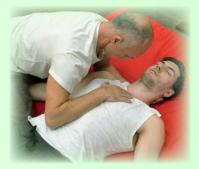

## THAI MASSAGE FOR MUSCULAR SKELETAL REALIGNMENT

with Cosmo

Thiscourse is especially interesting for qualified practitioners who wish

to further develop their capabilities as a professional therapist. The content includes learning

- 2hr Advanced Thai Yoga Massage routine
- Full Body Assessment routine
- Personal Yoga practice Anatomy of the Core Muscles & Stabilzers

The 2hr routine and Body Assessment fuses Dynamic Thai massage with AdvancedThaimassageandOsteopathic techniques and understanding. It pays special emphasis to combining the energetic approach of Thai massage with the western approach of working with fascia, anatomy and the muscular skeletal system.